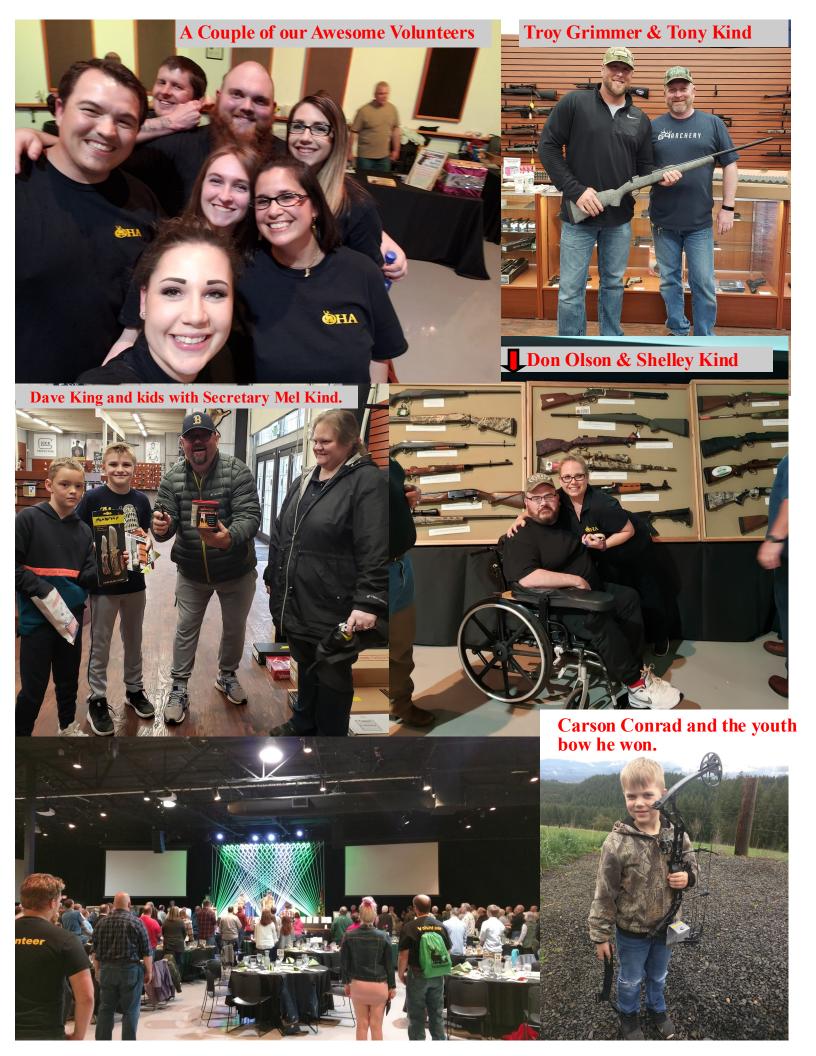

Annual Fundraising Banquet — Thank you to all that could attend our fundraising banquet on April 6th. This is the first year since I've been involved that our chapter fundraising banquet has sold out. We had a great time and thought that we put on a great banquet. Best of all we raised a lot of money which allows us to fund projects, events and activities that follow our mission of protecting Oregon's wildlife, habitat and hunting heritage. So far feedback has been very positive and we always welcome any and all feedback because we know that there is always room for improvement. So please send in your feedback or ideas whether on food, items or activities that you would like to see at our event to TVCOHA@Outlook.com. A lot of planning and preparation goes into putting the banquet on and we would like to thank everyone that had a hand in it whether you sponsored an item, donated an item/money, helped plan or volunteered your time in anyway — We thank you all so much! We cannot begin to thank everyone enough but please know that all contributions are greatly appreciated. In the following pages we will list winners of the raffles/games and include some pictures from the banquet and a few hunting pics too.

# And the Winners of Raffles and Games are;

Chapter "Any Choice" Raffle is Kevin Edeline-he chose the Henry .44 rifle Les Schwab Raffle is David King. Coastal Farm & Ranch Raffle is Troy Grimmer. Early Bird Drawing is Pat Teninty Veterans In Attendance Drawing is Jeny Buechel Membership Drawing is Dave King Lifetime Member in Attendance is Kirk Nolan Wall Tent Raffle is Matt Langer Key Rifle Raffle is Mike Lyda Rose Pistol Raffle is Ruby Harlow Grab Bag Raffle is Jason Egberg Dinner Line Raffle #1 is Steve Hodges Dinner Line Raffle #2 is Justin Thomas Dart Game is Chris Davis Antler Toss Game is Morgan Ortman BAFTE Raffle is Don Olson Plinko Game is Maverick Keller Winner's Choice is Mike Lyda Star Raffle is Brandon Boileau