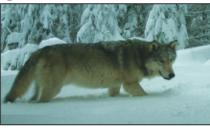

# Last call for wolf plan comments

By Jim Akenson, Sr. Conservation Director Jim@oregonhunters.org

The time is now to submit your comments on Oregon's revised Wolf Management Plan and management input. Be sure to submit input on this plan prior to May 23, so your voice is heard by Oregon Fish and Wildlife Commissioners prior to the June 7 Commission meeting in Salem, when the revised plan testimony will be taken, and plan adoption voted upon by the Commission. Submit your input to: odfw.commission@state.or.us

Project partners: OHA, NWTF, USFS, BHA, TRCP, MDF, RMEF, ODFW & more

Potluck dinner & raffle Saturday.

For more information and to RSVP, call 541-647-0424, 541-410-0538.

ISFWS

This wolf, caught on camera this winter, is a member of a new pack in the Indigo Unit.